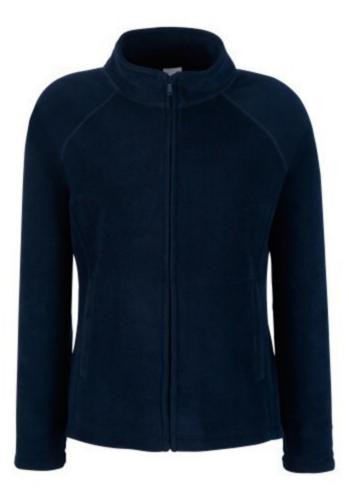

# FRUIT OF THE LOOM, LADIES FULL ZIP FLEECE, NAVY NAVY, WOMEN'S POLAR FLEECE SWEATSHIRT, XL

## Specification

Fruit of the Loom, Ladies Full Zip Fleece, navy navy, women's polar fleece sweatshirt, XL. Women's polar fleece sweatshirt, made of 100% polyester, 300gm / m2 polyester, women's sweat, for quick body warming, with fasteners at the ends of the sweatshirt and sleeves, slightly waist-high, with a normal cut, with front pockets and a zipper. Branding: embroidery